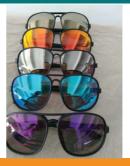

# **GSO1 SUNGLASSES COLLECTION**

IonSpec GS01 Sunglasses - Violet

#### **Measurement Information**

(color : *Violet, Blue, Orange, Silver*) Temple Length = 14 cm / 140 mm Frame Width = 13.6 cm / 136 mm Bridge width = 1.5 cm / 15 mm Lens Width = 5.7 cm / 57 mm Lens Height = 5.1 cm / 51 mm