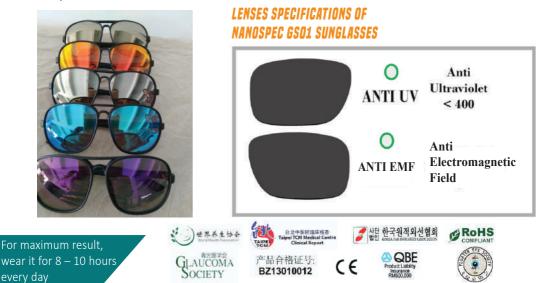

## IONSPEC GSO1 SUNGLASSES

**IonSpec GS01 ionized sunglasses from MGIclub** are equipped with a **Germanium Stone attribute**, **Far Infrared (FIR)**, **Nano Silver**, **tourmaline stone**, and also **Negative Ion** embedded in its temples and frames through nanotechnology from Germany.

# GSO1 - NEW INNOVATION STYLISH & HEALTHY

#### Remarks

For optimal results, it is recommended to wear 8-10 hours per day, and it is still suggested for regular check-up to an ophthalmologist should a complaint occurs. he default lenses of these glasses are NEUTRAL.