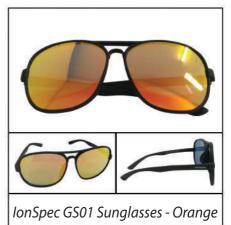

## IONSPEC GSO1 SUNGLASSES

**IonSpec GS01 ionized sunglasses from MGIclub** are equipped with a **Germanium Stone attribute**, **Far Infrared (FIR)**, **Nano Silver**, **tourmaline stone**, and also **Negative Ion** embedded in its temples and frames through nanotechnology from Germany.

### **IONSPEC GSO1 SUNGLASSES**