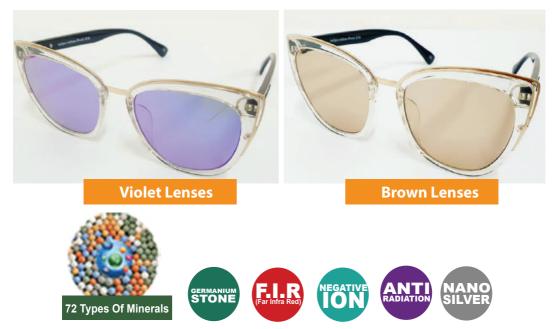

# **IONSPEC GS12 SUNGLASSES**

**IonSpec GS12 ionized sunglasses from MGIclub** are equipped with a **Germanium Stone attribute**, **Far Infrared (FIR)**, **Nano Silver**, **tourmaline stone**, and also **Negative Ion** embedded in its temples and frames through nanotechnology from Germany.

#### Informasi ukuran kacamata

(warna : Violet & Brown Lenses) Temple Length = 14.5 cm / 145 mm Frame Width = 11 cm / 110 mm Bridge width = 2,2 cm / 22 mm Lens width = 5,5 cm / 55 mm Lens Height = 4,7 cm / 47 mm