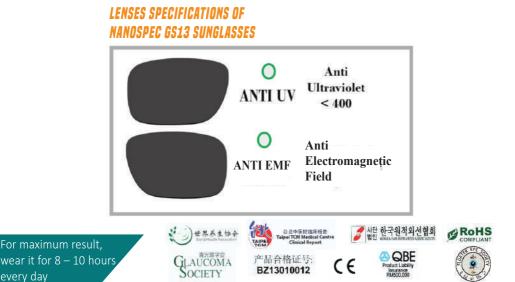

#### Remarks

For optimal results, it is recommended to wear 8-10 hours per day, and it is still suggested for regular check-up to an ophthalmologist should a complaint occurs. he default lenses of these glasses are NEUTRAL .