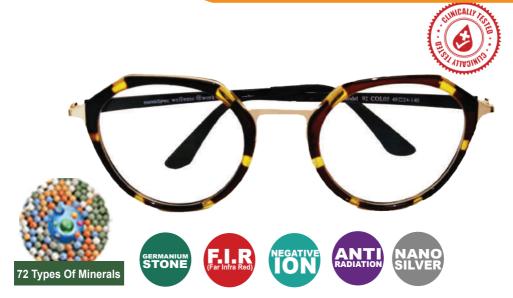

## **IONSPEC M92**

IonSpec M92 ionized eyewear from MGIclub are equipped with a **Germanium Stone attribute, Far Infrared (FIR), Nano Silver, tourmaline stone**, and also **Negative Ion** embedded in its temples and frames through nanotechnology from Germany.

#### Benefits for wearing IonSpec M92 glasses :

- Preventing and reducing radiation
- Enhancing oxygen supply to eyes and brain
- Preventing brain tumor and cancer
- Relieving migraine and headache
- Reducing Sinusitis
- Reducing Vertigo
- Reducing free radicals
- Resisting premature aging

#### Clinically proven to relieve various eye disorders, such as:

Eyestrain, Dry Eyes, Myopia (minus), Hypermetropia (plus), Astigmatism, Glaucoma, Cataract, Retinopathy, Maculopathy, Floater, Lazy Eyes, and other eye disorders.

For maximum result, wear it for 8 – 10 hours every day