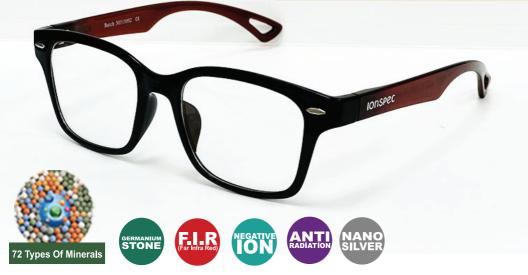

# IONSPEC M61 Black brown

IonSpec M61 black brown medicl eyewear from MGI are equipped with a Germanium Stone attribute, Far Infrared (FIR), Nano Silver, tourmaline stone, and also Negative Ion embedded in its temples and frames through nanotechnology from Germany making it the only glasses with medical functions in the world. It is made of an elastic and light material with fascinating shapes and colors making these medical glasses FAVORITE for many people since they are suitable for various ages, facial shapes, genders, and other aspects.

Now, Healthy Eyes with Stylish Looks Gets Easier and Saves More! Prove It Yourself!

Built in lenses are neutral without power (no grades) and are equipped with Anti Ultra Violet (UV), Anti Bluray, and Anti E.M.D (Electromagnetic Radiation) layers.

## **IONSPEC M61 BLACK BROWN**