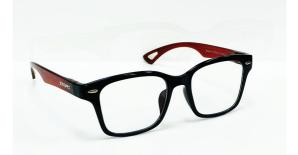

# IONSPEC M61 Black brown

IonSpec M61 black brown medicl eyewear from MGI are equipped with a Germanium Stone attribute, Far Infrared (FIR), Nano Silver, tourmaline stone, and also Negative Ion embedded in its temples and frames through nanotechnology from Germany making it the only glasses with medical functions in the world. It is made of an elastic and light material with fascinating shapes and colors making these medical glasses FAVORITE for many people since they are suitable for various ages, facial shapes, genders, and other aspects.

### **Measurement Information**

(color : *Black Brown*) Temple Length = 14 cm / 140 mm Frame Width = 13.5 cm / 135 mm Bridge width = 1.9 cm / 19 mm Lens Width = 5.3 cm / 53 mm Lens Height = 4.3 cm / 43 mm